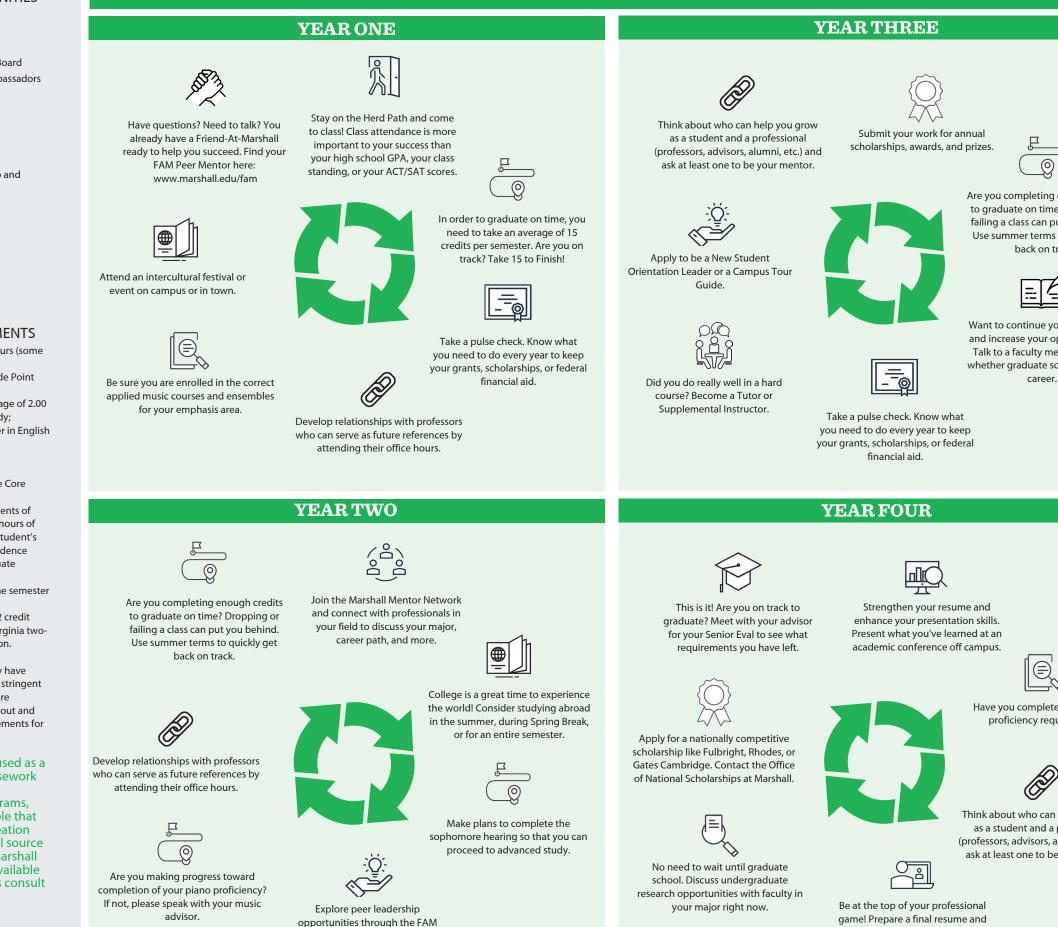

# MUSIC THEORY AND COMPOSITION – 2020-2021

Program, or apply to be a UNI Peer

Mentor

practice your interview skills with a career coach in Career Education.

Are you completing enough credits to graduate on time? Dropping or failing a class can put you behind. Use summer terms to quickly get back on track.

Want to continue your education and increase your opportunities? Talk to a faculty member about whether graduate school fits your career.